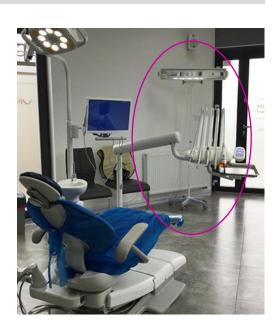

# **NBV 55 PLW**

**DIRECT RADIATION UV-C GERMICIDAL LAMP** 

# **APPLICATION RECOMMENDATIONS:**

## Hospitals

- operation theatres
- intensive care units
- emergency rooms
- examination and treatment rooms
- reception units
- patient rooms, isolation rooms
- soiled/dirty utility rooms

Outpatient clinics Medical laboratories Chemist's Beauty salons Pharmaceutical industry Food industry Cosmetic industry