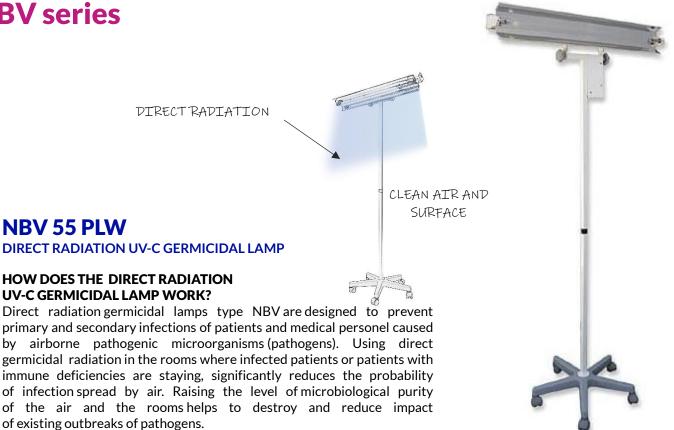

# **NBV 55 PLW**

**DIRECT RADIATION UV-C GERMICIDAL LAMP** 

# **APPLICATION RECOMMENDATIONS:**

## Hospitals

- operation theatres
- intensive care units
- emergency rooms
- examination and treatment rooms
- reception units
- patient rooms, isolation rooms
- soiled/dirty utility rooms

Outpatient clinics Medical laboratories Chemist's Beauty salons Pharmaceutical industry Food industry Cosmetic industry